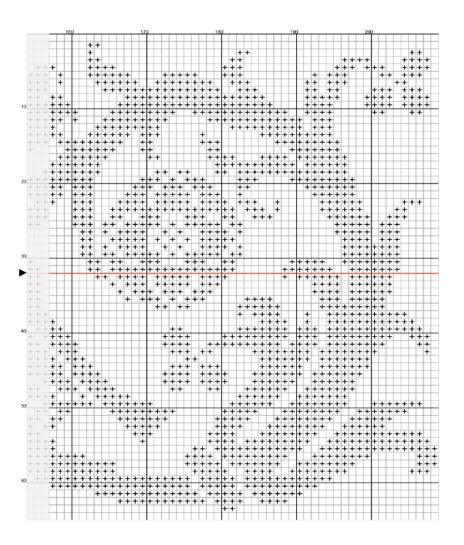

2018 Linen and Threads Mystery Sampler Part 1 - January 2018

The Grey shaded stitches are an overlap from the previous section.

Don't forget to join the Facebook Group for the Mystery Sampler SAL <a href="https://www.facebook.com/groups/linenandthreadsSAL">https://www.facebook.com/groups/linenandthreadsSAL</a>

© 2018 Copyright Brendon Kirk & Linen and Threads

The Grey shaded stitches are an overlap from the previous section.

Don't forget to join the Facebook Group for the Mystery Sampler SAL <a href="https://www.facebook.com/groups/linenandthreadsSAL">https://www.facebook.com/groups/linenandthreadsSAL</a>

The Grey shaded stitches are an overlap from the previous section.

Don't forget to join the Facebook Group for the Mystery Sampler SAL <a href="https://www.facebook.com/groups/linenandthreadsSAL">https://www.facebook.com/groups/linenandthreadsSAL</a>