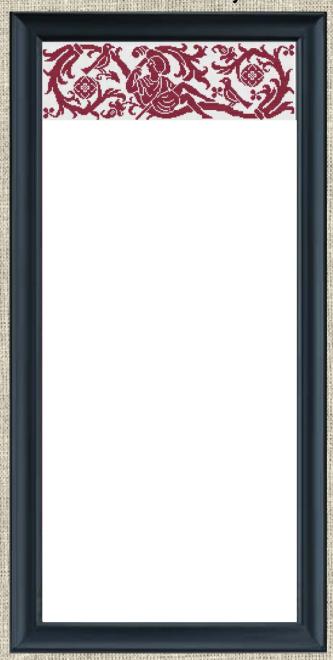

This is part one of a twelve part Mystery Sampler from Linen and Threads. On the first day of each month of 2018 a new part will be released for download on Linen and Threads website.

Final Design Size: 209 wide x 478 high(with 7cm/3" framing allowance)
28 Count Linen or 14 Count Aida - 52 x 101cm (21" x 41") - Approx 33 Skeins of DMC
32 Count Linen or 16 Count Aida - 48 x 90cm (20" x 36") - Approx 29 Skeins of DMC
40 Count Linen - 41 x 75cm (17" x 30") - Approx 12 Skeins of DMC

2018 Linen and Threads Mystery Sampler Part 1 - January 2018

The Grey shaded stitches are an overlap from the previous section.

Don't forget to join the Facebook Group for the Mystery Sampler SAL <a href="https://www.facebook.com/groups/linenandthreadsSAL">https://www.facebook.com/groups/linenandthreadsSAL</a>