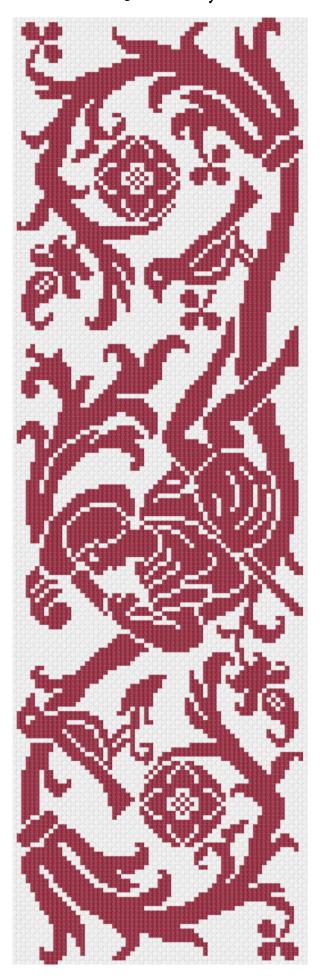

This is part one of a twelve part Mystery Sampler from Linen and Threads. On the first day of each month of 2018 a new part will be released for download on Linen and Threads website.

Final Design Size: 209 wide x 478 high(with 7cm/3" framing allowance)
28 Count Linen or 14 Count Aida - 52 x 101cm (21" x 41") - Approx 33 Skeins of DMC
32 Count Linen or 16 Count Aida - 48 x 90cm (20" x 36") - Approx 29 Skeins of DMC
40 Count Linen - 41 x 75cm (17" x 30") - Approx 12 Skeins of DMC

2018 Linen and Threads Mystery Sampler Part 1 - January 2018

The Grey shaded stitches are an overlap from the previous section.

Don't forget to join the Facebook Group for the Mystery Sampler SAL <a href="https://www.facebook.com/groups/linenandthreadsSAL">https://www.facebook.com/groups/linenandthreadsSAL</a>