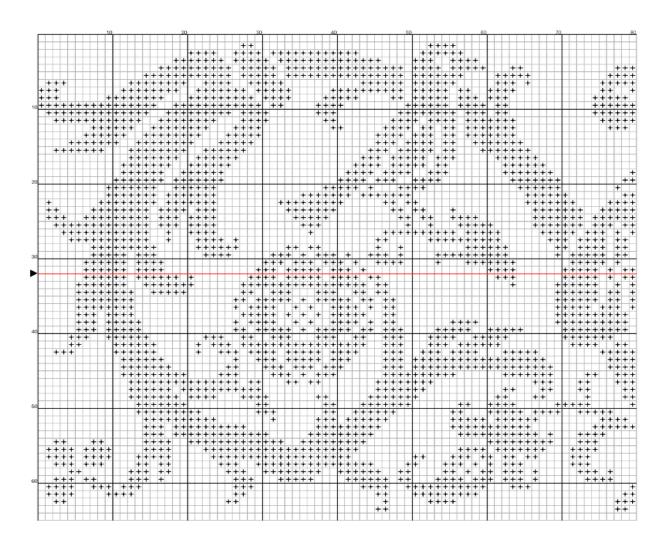

2018 Linen and Threads Mystery Sampler Part 1 - January 2018

The Grey shaded stitches are an overlap from the previous section.

Don't forget to join the Facebook Group for the Mystery Sampler SAL <a href="https://www.facebook.com/groups/linenandthreadsSAL">https://www.facebook.com/groups/linenandthreadsSAL</a>

© 2018 Copyright Brendon Kirk & Linen and Threads

The Grey shaded stitches are an overlap from the previous section.

Don't forget to join the Facebook Group for the Mystery Sampler SAL <a href="https://www.facebook.com/groups/linenandthreadsSAL">https://www.facebook.com/groups/linenandthreadsSAL</a>

The Grey shaded stitches are an overlap from the previous section.

Don't forget to join the Facebook Group for the Mystery Sampler SAL <a href="https://www.facebook.com/groups/linenandthreadsSAL">https://www.facebook.com/groups/linenandthreadsSAL</a>