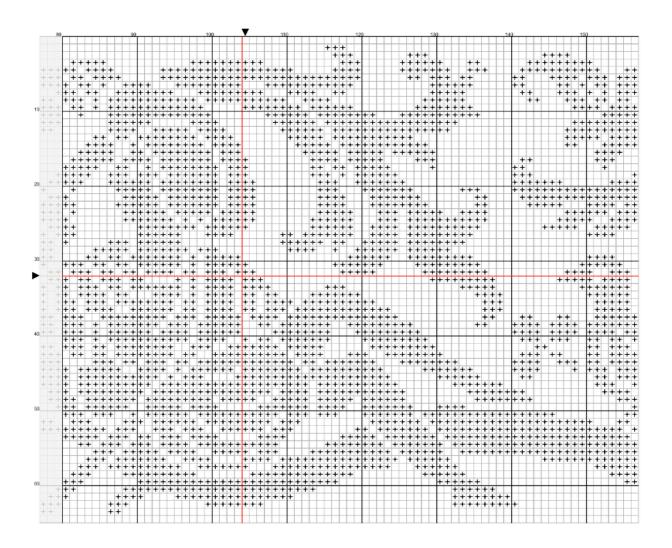

2018 Linen and Threads Mystery Sampler Part 1 - January 2018

The Grey shaded stitches are an overlap from the previous section.

Don't forget to join the Facebook Group for the Mystery Sampler SAL <a href="https://www.facebook.com/groups/linenandthreadsSAL">https://www.facebook.com/groups/linenandthreadsSAL</a>

© 2018 Copyright Brendon Kirk & Linen and Threads

The Grey shaded stitches are an overlap from the previous section.

Don't forget to join the Facebook Group for the Mystery Sampler SAL <a href="https://www.facebook.com/groups/linenandthreadsSAL">https://www.facebook.com/groups/linenandthreadsSAL</a>

The Grey shaded stitches are an overlap from the previous section.

Don't forget to join the Facebook Group for the Mystery Sampler SAL <a href="https://www.facebook.com/groups/linenandthreadsSAL">https://www.facebook.com/groups/linenandthreadsSAL</a>