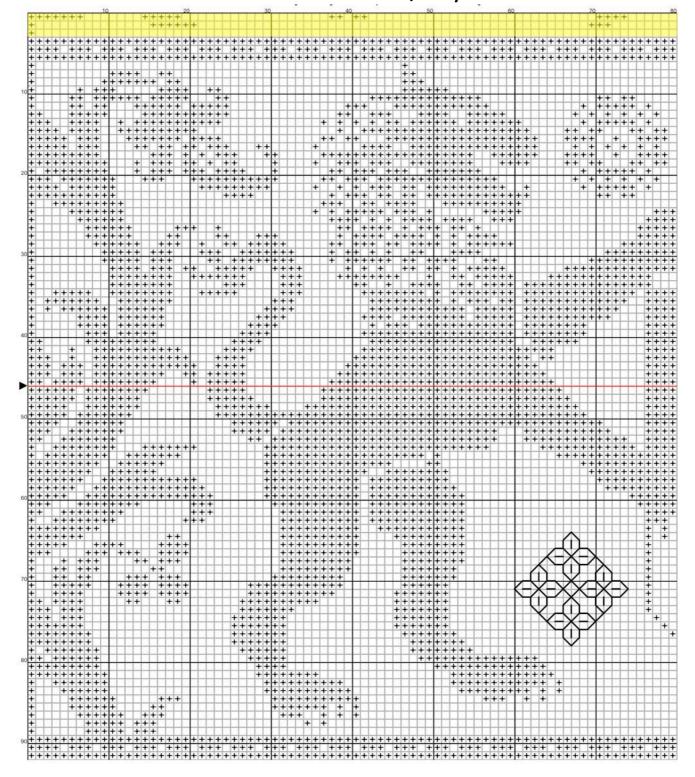

The Grey shaded stitches are an overlap from the previous section. The Yellow shaded stitches are an overlap from last month.

The Grey shaded stitches are an overlap from the previous section. The Yellow shaded stitches are an overlap from last month.