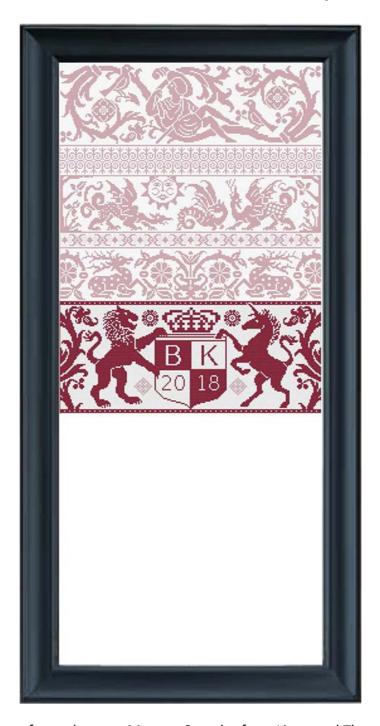

This is part six and seven of a twelve-part Mystery Sampler from Linen and Threads. On the first day of each month of 2018 a new part will be released for download on Linen and Threads website.

Final Design Size: 209 wide x 478 high (with 7cm/3" framing allowance)
28 Count Linen or 14 Count Aida - 52 x 101cm (21" x 41") - Approx 33 Skeins of DMC
32 Count Linen or 16 Count Aida - 48 x 90cm (20" x 36") - Approx 29 Skeins of DMC
40 Count Linen - 41 x 75cm (17" x 30") - Approx 12 Skeins of DMC