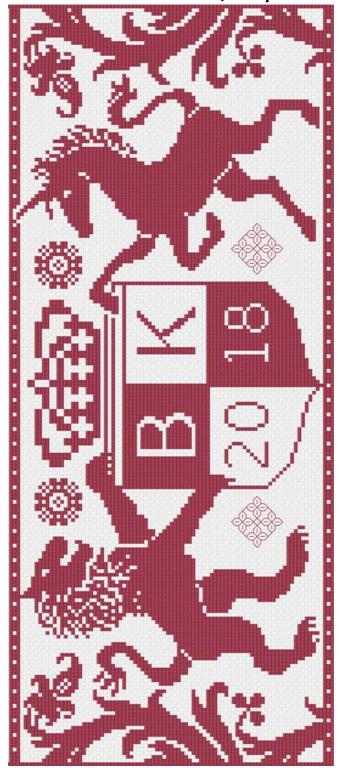

This is part six and seven of a twelve-part Mystery Sampler from Linen and Threads. On the first day of each month of 2018 a new part will be released for download on Linen and Threads website.

Final Design Size: 209 wide x 478 high (with 7cm/3" framing allowance)
28 Count Linen or 14 Count Aida - 52 x 101cm (21" x 41") - Approx 33 Skeins of DMC
32 Count Linen or 16 Count Aida - 48 x 90cm (20" x 36") - Approx 29 Skeins of DMC
40 Count Linen - 41 x 75cm (17" x 30") - Approx 12 Skeins of DMC