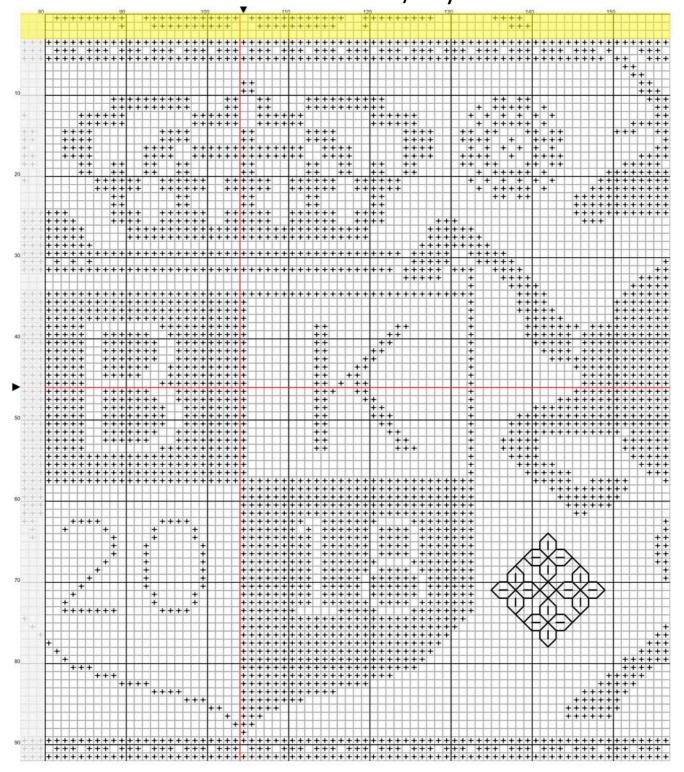

The Grey shaded stitches are an overlap from the previous section. The Yellow shaded stitches are an overlap from last month.

The Grey shaded stitches are an overlap from the previous section. The Yellow shaded stitches are an overlap from last month.