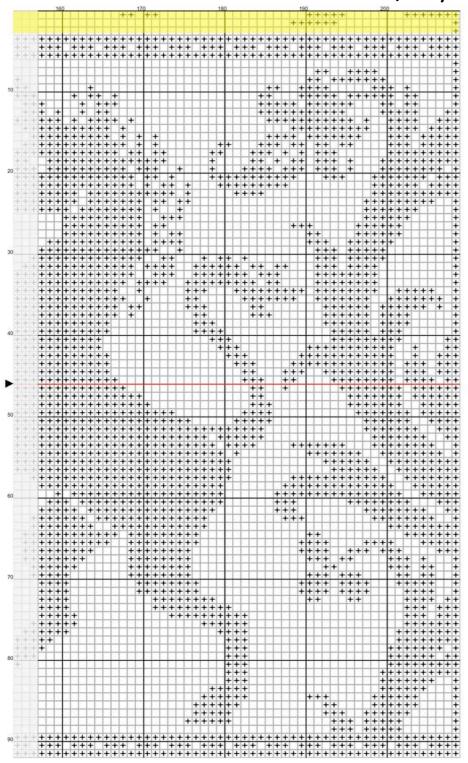

The Grey shaded stitches are an overlap from the previous section. The Yellow shaded stitches are an overlap from last month.

The Grey shaded stitches are an overlap from the previous section. The Yellow shaded stitches are an overlap from last month.

The Grey shaded stitches are an overlap from the previous section. The Yellow shaded stitches are an overlap from last month.